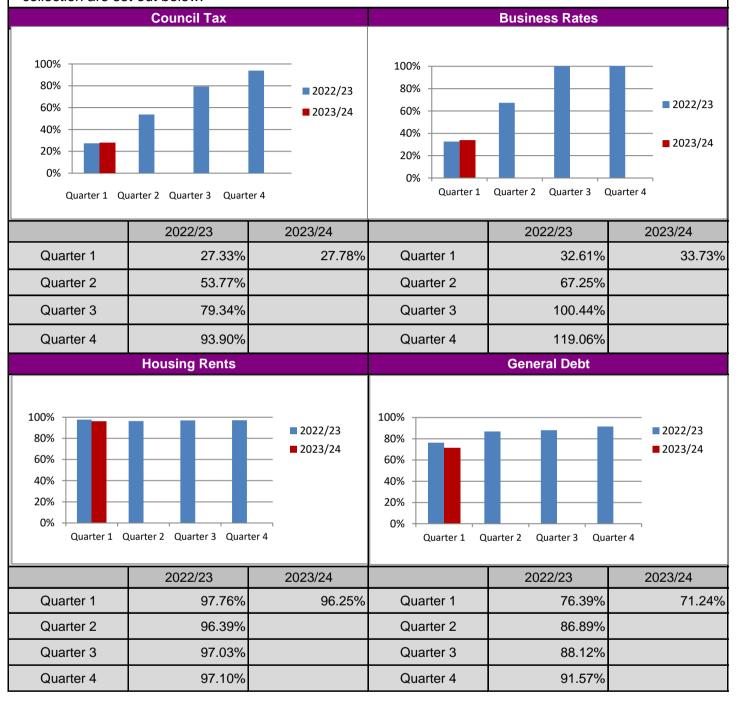

| Collection Performance   |                                              |  |  |  |  |
|--------------------------|----------------------------------------------|--|--|--|--|
|                          | Collected to Date Against Collectable Amount |  |  |  |  |
| Council Tax              | 27.78%                                       |  |  |  |  |
| Business Rates *         | 33.73%                                       |  |  |  |  |
| Housing Rents            | 96.25%                                       |  |  |  |  |
| General Debt             | 71.24%                                       |  |  |  |  |
| Treasury                 |                                              |  |  |  |  |
|                          | £'000                                        |  |  |  |  |
| Total External Borrowing | 33,988                                       |  |  |  |  |
| Total Investments        | 84,564                                       |  |  |  |  |

<sup>\*</sup> The figure is performance against the budgeted Collection Fund amount rather than the debit collectable.

# Collection Performance : Position at the end of July 2023

The collection performance against Council tax, Business Rates, Housing Rents and General Debt collection are set out below.